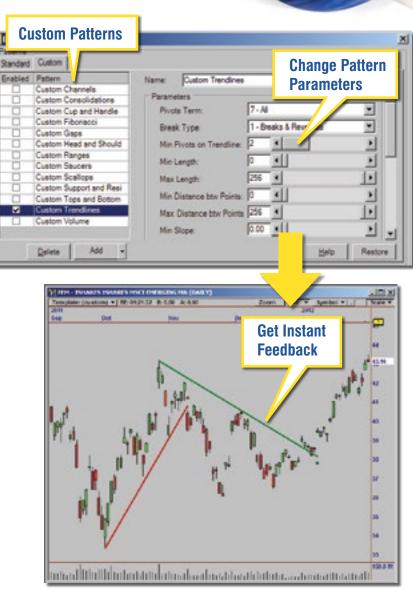

## **Custom Patterns**

CPRM5 also comes with the ability to create **CUSTOM Patterns**. The interface is shown to the right.

There are many ways to use Custom Patterns. You may see a pattern that CPRM5 did not identify using standard settings, and you'd like to create a custom pattern so it is recognized in the future.

Or, you may observe (or have a theory) that a specific pattern, like a Trend Line spanning months of data, could be a really great confirming pattern.

Just add the pattern and move the sliders. INSTANTLY, you will see feedback from what you are doing in the displayed chart.

In just a few minutes, you can get the exact pattern you want, enable it, AND get performance reports for it. It's the ultimate Chart Pattern Customization feature, putting YOU in control and giving YOU the best possible view of the market.

Creating Custom Patterns is easy in CPRM5.