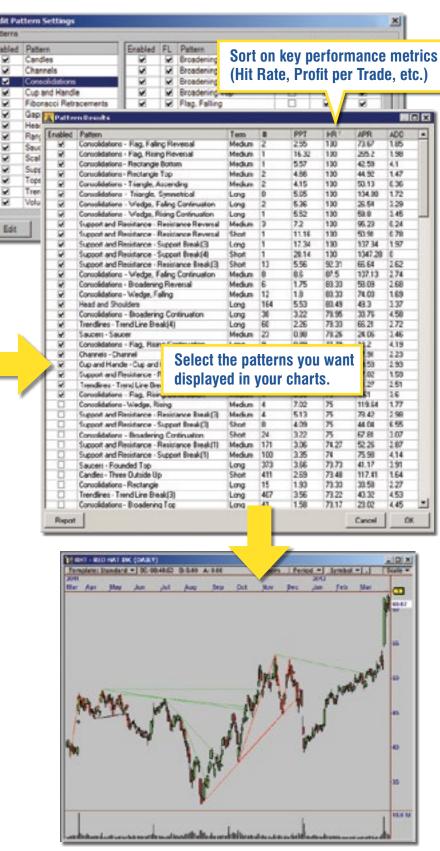

CPRM5 comes with a powerful tool called the **Chart Pattern Profit Analyzer**, improved for Version 5. It enables you to instantly determine which patterns are the most effective on your list.

With the improved Chart Pattern Profit Analyzer, you can use key performance metrics like Hit Rate or Profit per Trade to identify those patterns you want to use on your list—just check them on the left and only those patterns will be displayed.

You can also get printed reports showing the same information. This new feature makes it very easy to find and activate patterns that have the right combination of Accuracy, Profit per Trade, and Number of Occurrences in your list.

Quickly define specific patterns you want in your charts.

Hi Patterns